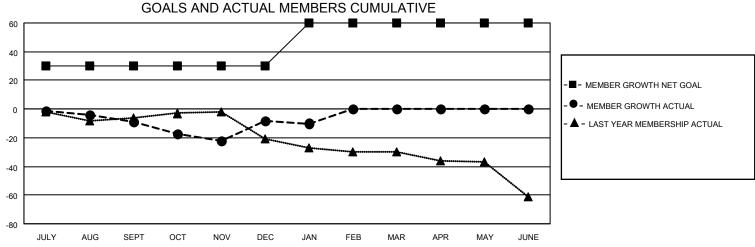

## MONTHLY MEMBERSHIP PROGRESS REPORT

LOCATION ILLINOIS District 1 H Results as of: 1/31/2021

| Clubs         |               |             |               | Members               |                        |                         |                                                    |  |
|---------------|---------------|-------------|---------------|-----------------------|------------------------|-------------------------|----------------------------------------------------|--|
|               | RESULTS FOR   | R 2020-2021 |               | RESULTS FOR 2020-2021 |                        |                         |                                                    |  |
| QUARTER       | NEW CLUB GOAL | NEW CLUBS   | DROPPED CLUBS | QUARTER MEME          | BER GROWTH NET<br>GOAL | MEMBER GROWTH<br>ACTUAL | DROPPED<br>MEMBERS ACTUAL<br>(including transfers) |  |
| JULY/AUG/SEPT | 1             | 0           | 0             | JULY/AUG/SEPT         | 30                     | 15                      | 19                                                 |  |
| OCT/NOV/DEC   | 0             | 1           | 0             | OCT/NOV/DEC           | 0                      | 36                      | 32                                                 |  |
| JAN/FEB/MAR   | 0             | 0           | 0             | JAN/FEB/MAR           | 30                     | 2                       | 4                                                  |  |
| APR/MAY/JUNE  | 0             | 0           | 0             | APR/MAY/JUNE          | 0                      | 0                       | 0                                                  |  |