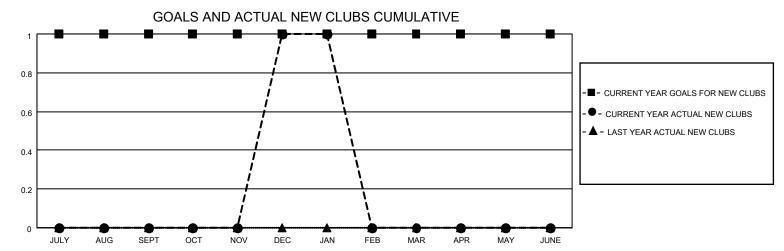

## MONTHLY MEMBERSHIP PROGRESS REPORT

LOCATION ILLINOIS District 1 H Results as of: 1/31/2021

| Clubs         |               |             |               | Members               |                        |                         |                                                    |  |
|---------------|---------------|-------------|---------------|-----------------------|------------------------|-------------------------|----------------------------------------------------|--|
|               | RESULTS FOR   | R 2020-2021 |               | RESULTS FOR 2020-2021 |                        |                         |                                                    |  |
| QUARTER       | NEW CLUB GOAL | NEW CLUBS   | DROPPED CLUBS | QUARTER MEME          | BER GROWTH NET<br>GOAL | MEMBER GROWTH<br>ACTUAL | DROPPED<br>MEMBERS ACTUAL<br>(including transfers) |  |
| JULY/AUG/SEPT | 1             | 0           | 0             | JULY/AUG/SEPT         | 30                     | 15                      | 19                                                 |  |
| OCT/NOV/DEC   | 0             | 1           | 0             | OCT/NOV/DEC           | 0                      | 36                      | 32                                                 |  |
| JAN/FEB/MAR   | 0             | 0           | 0             | JAN/FEB/MAR           | 30                     | 2                       | 4                                                  |  |
| APR/MAY/JUNE  | 0             | 0           | 0             | APR/MAY/JUNE          | 0                      | 0                       | 0                                                  |  |